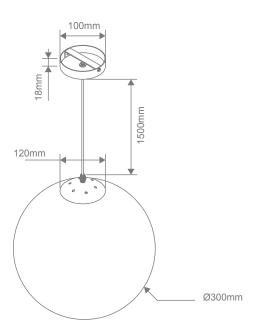

#### Description

BUBBLE Glass pendant series offers a contemporary feel with a spherical dome shaped glass shade, designed to suit most interior design styles. Available in a clear or opal coloured glass option, as well as a range of suspension metalware colours. Choose from White, Black, Satin Brass, Antique Brass, Chrome, Satin Chrome and Rose Gold metalware, in three sizes: Small (200mm), Medium (250mm), and large (300mm) sizes. Suitable for hallways, over breakfast bar, bedrooms, living rooms, as well as cafes and bars.

#### Diagrams / Additional